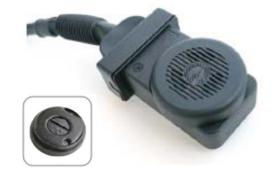

## 953N ELECTRONIC ALARM

Compact self-powered remote control alarm with digital built-in self-calibrating triaxial tilt sensor.

- Two 2-button rolling code remote controls
- PIN code emergency override
- Cable cut tamper detection

GEMRE

- Engine immobilization
- Ignition detection
- Tilt detection
- Panic alarm
- Anti-hijack feature
- Seat/topcase tampering (if protected by a contact switch)
- Passive arming
- LED alarm memory
- High power piezoelectric siren
- Sleep mode (energy saving feature)
- Current drain <1 mA
- Waterproof
- Vibration resistant
- Compact (97 x 68 x 35mm 145g),
- 12V power supply