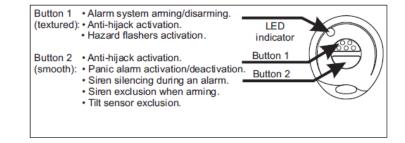

## 953N ELECTRONIC ALARM

Compact self-powered remote control alarm with digital built-in self-calibrating triaxial tilt sensor.

- Two 2-button rolling code remote controls
- PIN code emergency override
- Cable cut tamper detection

GEMRE

- Engine immobilization
- Ignition detection
- Tilt detection
- Panic alarm
- Anti-hijack feature
- Seat/topcase tampering (if protected by a contact switch)
- Passive arming
- LED alarm memory
- High power piezoelectric siren
- Sleep mode (energy saving feature)
- Current drain <1 mA
- Waterproof
- Vibration resistant
- Compact (97 x 68 x 35mm 145g),
- 12V power supply