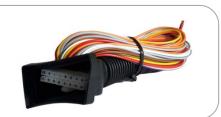

Alarm is supplied without wiring harness but is fully compatible with the existing harnesses. A wide range of dedicated pin-to-pin wiring looms is available for the most common motorbikes.